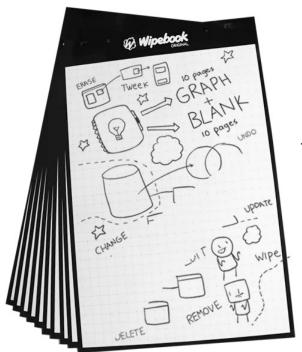

#### **Blank and Graph Sides**

Each Wipebook Flipchart comes with 10 double-sided sheets.
One side is blank and one side has graph lines.

#### Free Wipebook App

The Wipebook App is free to use.

Scan and save your dry-erase notes to your favorite cloud service.