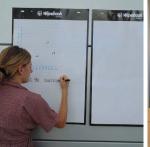

#### Save Paper

Wipebook dry-erase flipcharts can be erased and reused again and again.

#### **Create Flexible Workspaces**

The sheets are detachable. Great for creating anchor charts, brainstorming ideas and collaborating to solve problems.